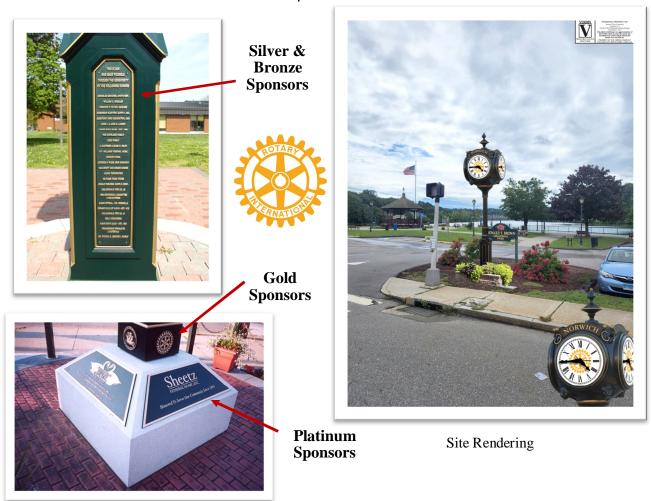

The Rotary Club of Norwich is excited to announce a new Landmark Centennial Post Clock to be located at the Howard T. Brown Memorial Park. You can be a part of this community beautification project as a sponsor. There are various levels in which you may help make this project a reality. Below is a site rendering of how this new clock will appear. Each sponsor will be recognized on a bronze plaque on the base post as shown.

## B eautifying the Norwich Community

Your Name or loved ones name shall be cast in permanent bronze on the clock post. There are limited levels available, so this is on a first come basis. There is additional space on the base for Gold and on the raised pedestal for Platinum sponsors. Help the Rotary with this beautification Clock for the greater Norwich Community to enjoy for years to come